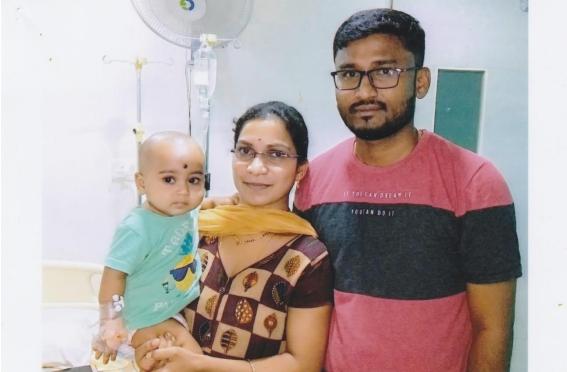

## Application for Help

| PATIENT NAME              | : R HITESH                      |
|---------------------------|---------------------------------|
| FATHER/GUARDIAN<br>MOTHER | : R SRINIVAS CHARY<br>; R PRIYA |
| ADDRESS                   | : RAMANTHA PUR (H Y D)          |
| PHONE NUMBER              | : 9177270319,9553274000         |
| UMR No<br>AGE             | : UMR- 30108 I P N0<br>: 1Years |
| GENDER                    | : MALE                          |

## **DISEASE INFORMATION**

(To be filled by Doctor)

| Diagnosis:       | LCH (LANGERTHAN CELL HISTIOCYTOSIS)                                 |
|------------------|---------------------------------------------------------------------|
|                  | 15.07.2019                                                          |
| Investigations:  | Complete Blood Picture                                              |
|                  | CRP                                                                 |
|                  | Electrolyte, Creatinine                                             |
|                  | Blood Cultures                                                      |
|                  | CT Scan & Ultra Sound                                               |
| <u>Treatment</u> | <u>Induction</u><br>Inj Vin <u>blasitne</u><br>Syp Rantac 2,5 ml bd |
|                  | Inj.Methotrexate 250 mg 24 hour                                     |

**Family Circumstances:** Father out of job soon after diagnosis due to repeated absences. No other source of income for the family.

**Estimation Amount**: 8 lakhs

Any amount was sanctioned than any organization: None